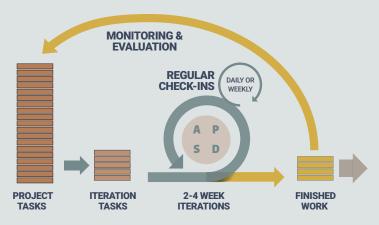

#### Project Management Assistance, Leadership, and Process Coaching

- Leadership
- Teamwork
- Individuals
- Planning
- Execution
- Evaluation

# Facilitation of Retrospectives and Process Improvement Planning

- Short-Term Results
- Project Evaluations
- Iterative Adjustments
- Corrective Actions